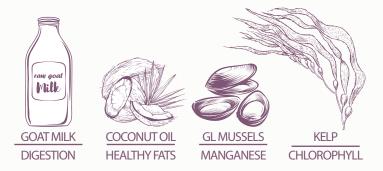

#### **Beef Diet Ingredients:**

Ground Beef, Beef Heart, Beef Liver, Beef Kidney, Broccoli, Ground Beef Bone, Carrots, Apples, Romaine Lettuce, Goat's Milk, Coconut Oil, Sesame Seeds, Salmon Oil, Flaxseed, Dried Kelp, Taurine, New Zealand Green Lipped Mussel, Inulin, Ground Eggshell

#### Pork Diet Ingredients:

Pork, Pork Heart, Pork Liver, Carrots, Kale, Pork Neck Bone, Broccoli, Goat Milk, Chia Seed, Flaxseed, Kelp, Salmon Oil, Taurine, New Zealand Green Lipped Mussel, Inulin, Coconut Oil, Sesame Seeds, Ground Eggshell Membrane

#### **Turkey Diet Ingredients:**

Ground Turkey, Turkey Liver, Turkey Hearts, Broccoli, Spinach, Watermelon, Celery, Goat's Milk, Chia Seeds, Flaxseed, Dried Kelp, Sesame Seeds, New Zealand Green Lipped Mussel, Taurine, Salmon Oil, Coconut Oil, Inulin, Ground Eggshell

#### **Turducken Diet Ingredients:**

Ground Turkey, Turkey Liver, Turkey Heart, Ground Chicken, Broccoli, Ground Duck, Chicken Liver, Apples, Romaine Lettuce, Celery, Goat's Milk, Sesame Seed, Chia Seed, Coconut Oil, New Zealand Green Lipped Mussel, Taurine, Salmon Oil, Flaxseed, Dried Kelp, Inulin, Ground Eggshell

#### Lamu Diet Ingredients:

Ground Lamb, Lamb Heart, Emu Liver, Ground Emu, Broccoli, Carrots, Apples, Emu Bone, New Zealand Green Lipped Mussel, Romaine Lettuce, Goat's Milk, Flaxseed, Dried Kelp, Salmon Oil, Coconut Oil, Inulin, Chia Seed, Taurine, Ground Eggshell

#### **Chicken Diet Ingredients:**

Ground Chicken, Ground Chicken Bone, Chicken Livers, Chicken Gizzards, Broccoli, Carrots, Lettuce, Cantaloupe, Goat's Milk, Flaxseed, Dried Kelp, Salmon Oil, Coconut Oil, Inulin, New Zealand Green Lipped Mussel, Taurine, Ground Eggshell

#### White Fish Diet Ingredients:

Pollock, Pacific Cod, Rockfish, Salmon, Carrot, Apple, Broccoli, Goat milk, Chia Seed, Fenugreek, Flaxseed, Sesame Seed, Dried Kelp, Taurine, New Zealand Green Lipped Mussel, Coconut Oil, Inulin, Ground Eggshell