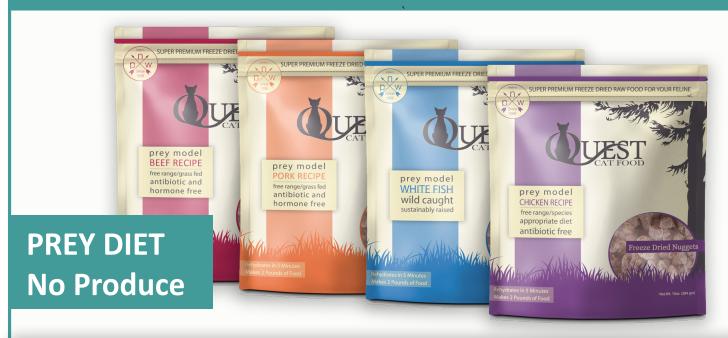

# Quest Freeze Dried Diets for Cats 10oz

Steve's Real Food Freeze-Dried Cat Food uses the same great ingredients as our original line, and we simply use a cold freeze-dry process to remove the moisture and make it shelf-stable. Quest is a P.R.E.Y model diet and uses a ratio of 90:10 meat, bone, organ, and superfoods. It is incredibly palatable for our finicky felines. The nugget is smaller than our original-perfectly catered to cats.

#### Beef Diet Ingredients: Ground Beef, Beef Heart, Beef Kidney, Beef Liver, Raw Goat's Milk, Ground Beef Bone, Flaxseed, Inulin, Dried Kelp, Chia Seeds, Organic Coconut Oil, Ground Eggshell

#### Pork Diet Ingredients: Ground Pork, Pork Liver, Pork Heart, Ground Pork Bone, Goat Milk, Flax Seed, Kelp, Taurine, Inulin, Coconut Oil, Chia Seeds, Sesame Seeds, Ground Eggshell

White Fish Diet Ingredients: Pollock, Pacific Cod, Rockfish, Salmon, Chia Seed, Goat Milk, Fenugreek, Flaxseed, Kelp, Taurine, Green Lipped Mussel, Coconut Oil, Inulin, Ground Eggshell

Chicken Diet Ingredients: Chicken, Chicken Liver, Chicken Heart, Chicken Necks, Raw Goat Milk, Flaxseed, Kelp, Salmon Oil, Taurine, Inulin, Organic Coconut Oil, Chia Seeds, Sesame Seeds, Eggshell Membrane