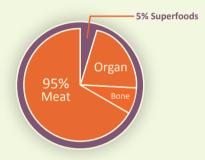

# Quest Freeze Dried Diets for Cats 10oz

Steve's Real Food Freeze-Dried Cat Food uses the same great ingredients as our original line, and we simply use a cold freeze-dry process to remove the moisture and make it shelf-stable. Quest is a P.R.E.Y model diet and uses a ratio of 90:10 meat, bone, organ, and superfoods. It is incredibly palatable for our finicky felines. The nugget is smaller than our original-perfectly catered to cats.