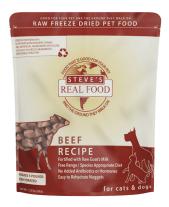

## Steve's Freeze Dried Diets for Dogs & Cats 200z

Steve's Real Food freeze-dried raw dog food is the same great formulation as our original frozen raw diet; it has just gone through an additional freeze-drying process to lock in the raw nutrition in a shelf-stable form. We follow the biologically appropriate raw food model (B.A.R.F.) and use an 80:20 ratio of meat-to-produce to ensure that pets get a nutritionally balanced diet that is easy to digest. To provide pets with a naturally healthy diet, we source clean, whole foods from trusted farms committed to the quality of the foods they produce. All diets are complete and balanced for dogs and cats, making any diet a great option for multi-species households

#### **Beef Diet Ingredients:**

Ground Beef, Beef Heart, Beef Liver, Beef Kidney, Broccoli, Ground Beef Bone, Carrots, Apples, Romaine Lettuce, Goat's Milk, Coconut Oil, Sesame Seeds, Salmon Oil, Flaxseed, Dried Kelp, Taurine, New Zealand Green Lipped Mussel, Inulin, Ground Eggshell