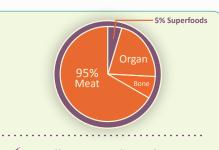

# Quest Freeze Dried Diets for Cats 10oz

Steve's Real Food Freeze-Dried Cat Food uses the same great ingredients as our original line, and we simply use a cold freeze-dry process to remove the moisture and make it shelf-stable. Quest is a P.R.E.Y model diet and uses a ratio of 90:10 meat, bone, organ, and superfoods. It is incredibly palatable for our finicky felines. The nugget is smaller than our original-perfectly catered to cats.