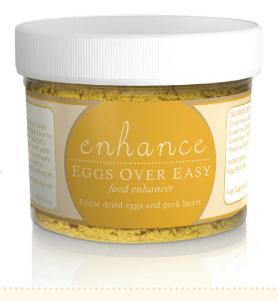

# EGGS OVER EASY

# food enhancer

Eggs Over Easy is a 100% protein based food topper.

enhancing a pet's food has never been easier or more nutritious. We do not add any unnecessary fillers and keep it simple with protein based superfoods. If you are going to top your food to add raw nutrition and protein, enhance it with Eggs Over Easy.

#### **GUARANTEED ANALYSIS**

Crude Protein: 41.1% Min Crude Fat: 25.3% Min. Crude Fiber: 0.0% Max. Moisture: 5.5% Max.

#### **INGREDIENTS**

Egg, Pork Heart