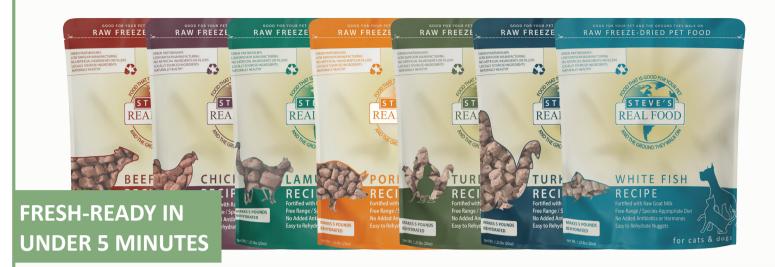

## Steve's Freeze Dried Diets for Dogs & Cats 200z

Steve's Real Food freeze-dried raw dog food is the same great formulation as our original frozen raw diet; it has just gone through an additional freeze-drying process to lock in the raw nutrition in a shelf-stable form. We follow the biologically appropriate raw food model (B.A.R.F.) and use an 80:20 ratio of meat-to-produce to ensure that pets get a nutritionally balanced diet that is easy to digest. To provide pets with a naturally healthy diet, we source clean, whole foods from trusted farms committed to the quality of the foods they produce. All diets are complete and balanced for dogs and cats, making any diet a great option for multi-species households