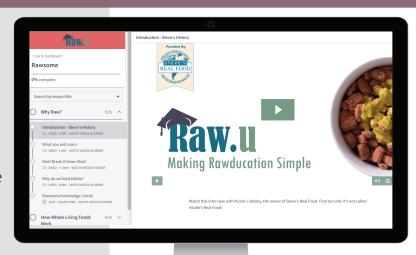

## RAW.U

#### Self-Paced & On Demand

Raw.U is our proven online learning platform that builds raw confidence. Our international partners that have gone through our US-based retailer Raw.U have a better understanding of making raw food sales grow within e-commerce and retailer markets. Scan the QR code below to get started.