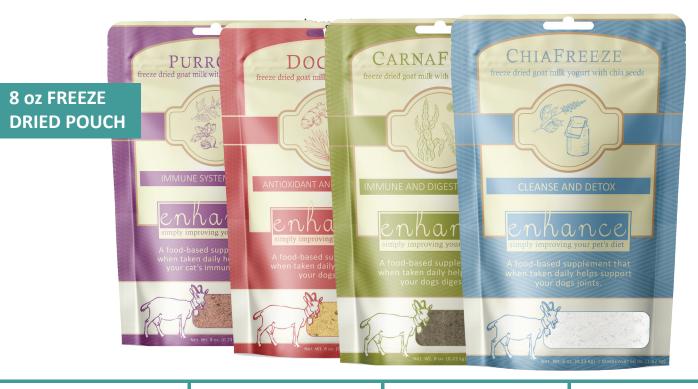

# STEVE'S enhance freeze-dried goat milk

#### **DOGNOG**

inflammation

## **CHIAFREEZE**

digestion

## **PURRGURT**

immunity

#### **CARNAFORAGE**

allergy

# Enhance is a simple solution to giving your pets the nutrition they need to complete their diet.

Each freeze-dried goat milk supplement is packed full of carefully chosen superfoods. such as spirulina, turmeric, dandelion, chia seeds & L-lysine, that are designed to support specific pet health systems.